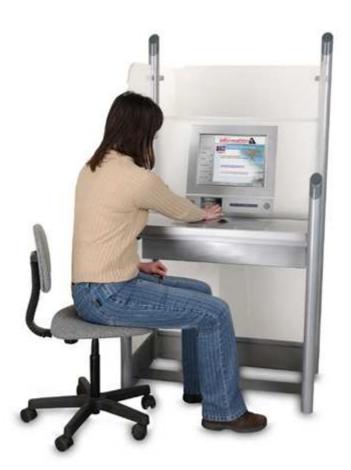

# Kiosk Desk Unit with Transparent or Frosted Glass Panels and 15" screen

A new direction in kiosk information access with added privacy / security. The v38 Workstation Kiosk can be fitted with either plain or frosted / coloured panels and privacy screen filters.

With many available options including keyboard, trackball, reduced A4 printer and the panel options as mentioned above, the v38 is an extremely versatile kiosk unit. With lots of space available for vinyl livery branding, the unit can be truly customised to either suit it's environment or carry a corporate branding. Dimensions: 850x1600x500 (WxHxD). Weight: 80Kg

### **Special Comments**

Meets DDA Requirements