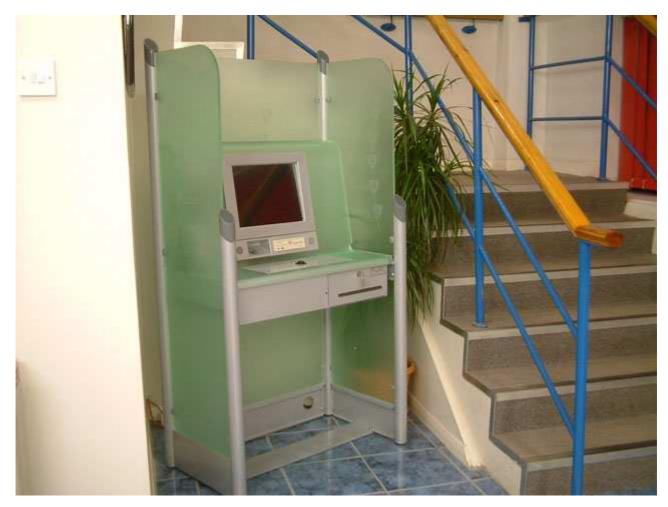

# Kiosk Desk Unit with Transparent or Frosted Glass Panels and 15" screen

A new direction in kiosk information access with added privacy / security. The v38 Workstation Kiosk can be fitted with either plain or frosted / coloured panels and privacy screen filters.

With many available options including keyboard, trackball, reduced A4 printer and the panel options as mentioned above, the v38 is an extremely versatile kiosk unit. With lots of space available for vinyl livery branding, the unit can be truly customised to either suit it's environment or carry a corporate branding. Dimensions: 850x1600x500 (WxHxD). Weight: 80Kg

### **Physical Specifications**

Dimensions (WxHxD) 850mm x 1600mm x 500mm Operating

Weight **80Kg** 

Environment

-25 to 40 Degress

Audio RTB Warranty 2 + 2 Watts 1 Year

Build Material

**Powder Coated Steel and** 