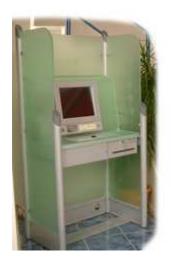

# Kiosk Desk Unit with Transparent or Frosted Glass Panels and 15" screen

A new direction in kiosk information access with added privacy / security. The v38 Workstation Kiosk can be fitted with either plain or frosted / coloured panels and privacy screen filters.

With many available options including keyboard, trackball, reduced A4 printer and the panel options as mentioned above, the v38 is an extremely versatile kiosk unit. With lots of space available for vinyl livery branding, the unit can be truly customised to either suit it's environment or carry a corporate branding. Dimensions: 850x1600x500 (WxHxD). Weight: 80Kg

### **Physical Specifications**

Dimensions (WxHxD) 850mm x 1600mm x 500mm Operating

Weight **80Kg** 

Environment

-25 to 40 Degress

Audio RTB Warranty 2 + 2 Watts 1 Year

Build Material

**Powder Coated Steel and** 