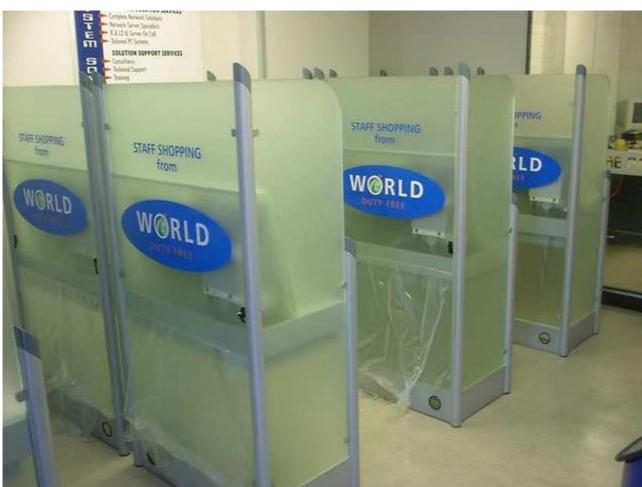

pecifications**

Dimensions (WxHxD) 850mm x 1600mm x 500mm Operating

Weight **80Kg** 

Environment

-25 to 40 Degress

Audio RTB Warranty 2 + 2 Watts 1 Year

Build Material

**Powder Coated Steel and** 

Plexiglass

Fixing Details TBA

Manufacturer Viewing Angle **Future Generation** 

Controller Model

Titan TTN3-ADA-LQ150X1LGN2 16.7 Million

Control Type OSD Resoloution 1024x768

Contrast Brightness

Colours

350:1 260 Cd

Cable Connector

15 pin D-Sub / Dvi

**TBA** 

Backlight

35,000 Hours Typical

#### **Power Specifications**

Power Supply Power Consumption 210-240 Volt AC 40 Watts Normal

Power Rating

80 watts

## **PC Specifications**

Processor

Pentium 4 (2.8ghz)

256mb

Hard Disc Drive

80Gb

### **Special Comments**

Meets DDA Requirements



# i-Touch V38 Pictures