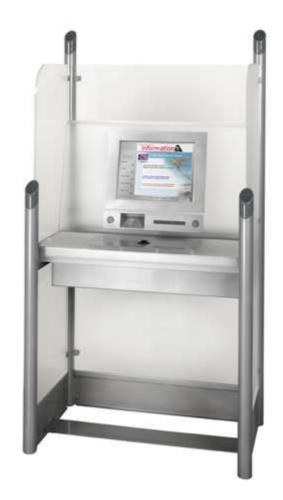

# Kiosk Desk Unit with Transparent or Frosted Glass Panels and 15" screen

A new direction in kiosk information access with added privacy / security. The v38 Workstation Kiosk can be fitted with either plain or frosted / coloured panels and privacy screen filters.

With many available options including keyboard, trackball, reduced A4 printer and the panel options as mentioned above, the v38 is an extremely versatile kiosk unit. With lots of space available for vinyl livery branding, the unit can be truly customised to either suit it's environment or carry a corporate branding. Dimensions: 850x1600x500 (WxHxD). Weight: 80Kg

### **Physical Specifications**

Dimensions (WxHxD) 850mm x 1600mm x 500mm Operating

Weight **80Kg** 

Environment

-25 to 40 Degress

Audio RTB Warranty 2 + 2 Watts 1 Year

Build Material

**Powder Coated Steel and** 