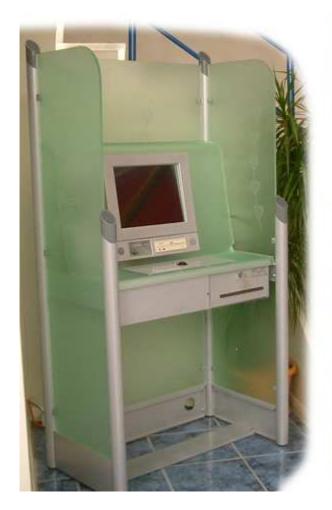

# Kiosk Desk Unit with Transparent or Frosted Glass Panels and 15" screen

A new direction in kiosk information access with added privacy / security. The v38 Workstation Kiosk can be fitted with either plain or frosted / coloured panels and privacy screen filters.

With many available options including keyboard, trackball, reduced A4 printer and the panel options as mentioned above, the v38 is an extremely versatile kiosk unit. With lots of space available for vinyl livery branding, the unit can be truly customised to either suit it's environment or carry a corporate branding. Dimensions: 850x1600x500 (WxHxD). Weight: 80Kg

### **Physical Specifications**

Dimensions (WxHxD) 850mm x 1600mm x 500mm Operating

Weight **80Kg** 

Environment

-25 to 40 Degress

Audio RTB Warranty 2 + 2 Watts 1 Year

Build Material

**Powder Coated Steel and** 