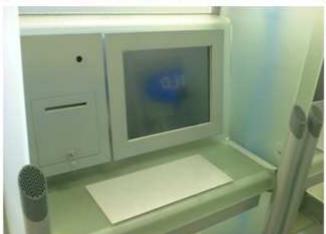

# Kiosk Desk Unit with Transparent or Frosted Glass Panels and 15" screen

A new direction in kiosk information access with added privacy / security. The v38 Workstation Kiosk can be fitted with either plain or frosted / coloured panels and privacy screen filters.

With many available options including keyboard, trackball, reduced A4 printer and the panel options as mentioned above, the v38 is an extremely versatile kiosk unit. With lots of space available for vinyl livery branding, the unit can be truly customised to either suit it's environment or carry a corporate branding. Dimensions: 850x1600x500 (WxHxD). Weight: 80Kg