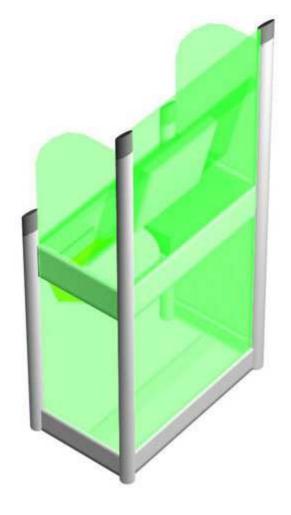

# Kiosk Desk Unit with Transparent or Frosted Glass Panels and 15" screen

A new direction in kiosk information access with added privacy / security. The v38 Workstation Kiosk can be fitted with either plain or frosted / coloured panels and privacy screen filters.

With many available options including keyboard, trackball, reduced A4 printer and the panel options as mentioned above, the v38 is an extremely versatile kiosk unit. With lots of space available for vinyl livery branding, the unit can be truly customised to either suit it's environment or carry a corporate branding. Dimensions: 850x1600x500 (WxHxD). Weight: 80Kg

### **Physical Specifications**

Dimensions (WxHxD) 850mm x 1600mm x 500mm Operating

Weight **80Kg** 

Environment

-25 to 40 Degress

Audio RTB Warranty 2 + 2 Watts 1 Year

Build Material

**Powder Coated Steel and** 