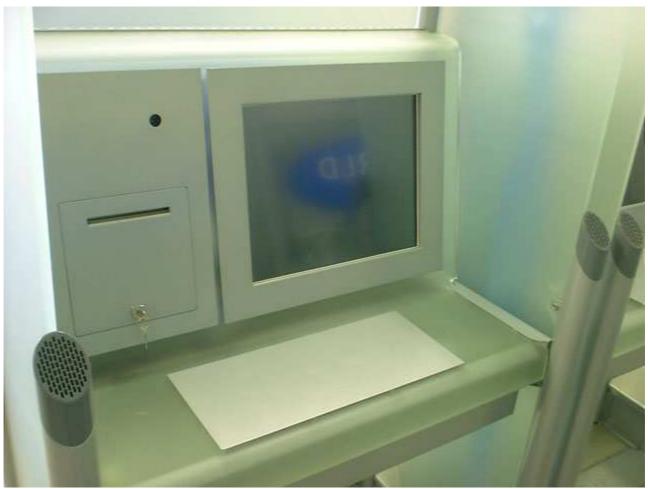

fications**

Dimensions (WxHxD) 850mm x 1600mm x 500mm Operating

Weight **80Kg** 

Environment

-25 to 40 Degress

Audio RTB Warranty 2 + 2 Watts 1 Year

Build Material

**Powder Coated Steel and** 

Plexiglass

Fixing Details TBA

Manufacturer Viewing Angle **Future Generation** 

Controller Model

Titan TTN3-ADA-LQ150X1LGN2 16.7 Million

Control Type OSD Resoloution 1024x768

Contrast Brightness

Colours

350:1 260 Cd

Cable Connector

15 pin D-Sub / Dvi

**TBA** 

Backlight

35,000 Hours Typical

#### **Power Specifications**

Power Supply Power Consumption 210-240 Volt AC 40 Watts Normal

Power Rating

80 watts

## **PC Specifications**

Processor

Pentium 4 (2.8ghz)

256mb

Hard Disc Drive

80Gb

### **Special Comments**

Meets DDA Requirements



# i-Touch V38 Pictures