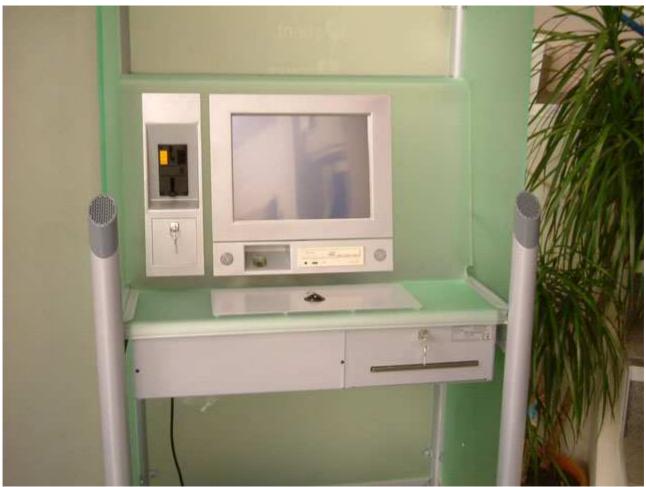

# Kiosk Desk Unit with Transparent or Frosted Glass Panels and 15" screen

A new direction in kiosk information access with added privacy / security. The v38 Workstation Kiosk can be fitted with either plain or frosted / coloured panels and privacy screen filters.

With many available options including keyboard, trackball, reduced A4 printer and the panel options as mentioned above, the v38 is an extremely versatile kiosk unit. With lots of space available for vinyl livery branding, the unit can be truly customised to either suit it's environment or carry a corporate branding. Dimensions: 850x1600x500 (WxHxD). Weight: 80Kg

### **Physical Specifications**

Dimensions (WxHxD) 850mm x 1600mm x 500mm Operating

Weight **80Kg** 

Environment

-25 to 40 Degress

Audio RTB Warranty 2 + 2 Watts 1 Year

Build Material

**Powder Coated Steel and** 