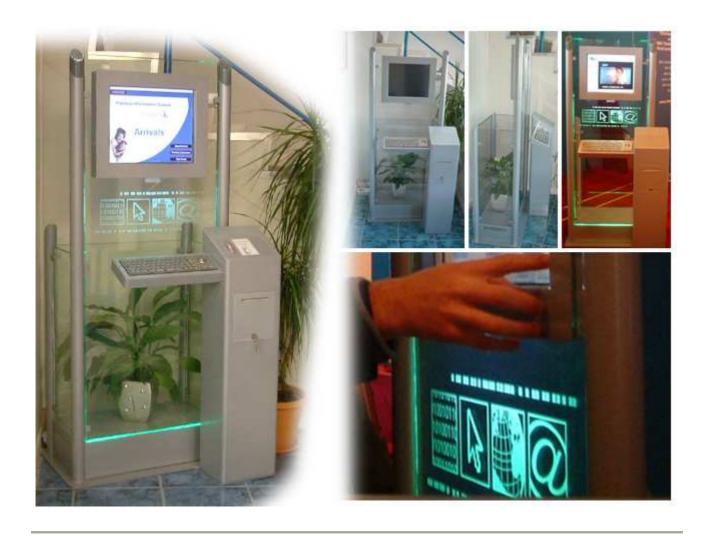

As shown, this unit will accommodate options such as keyboard, printer and card readers. The rear is enclosed making it ideal for free standing in the middle of a floor as well as against a wall. It's also great for demonstrating products etc. Or you can simply enhance the aesthetic appearance by using decorative items such as a pot plant. Please note. The pot plant is not included. Dimension: 650x1600x400/200 (WxHxD/Tower Depth). Weight: 101kg.

## i-Touch V35 Pictures