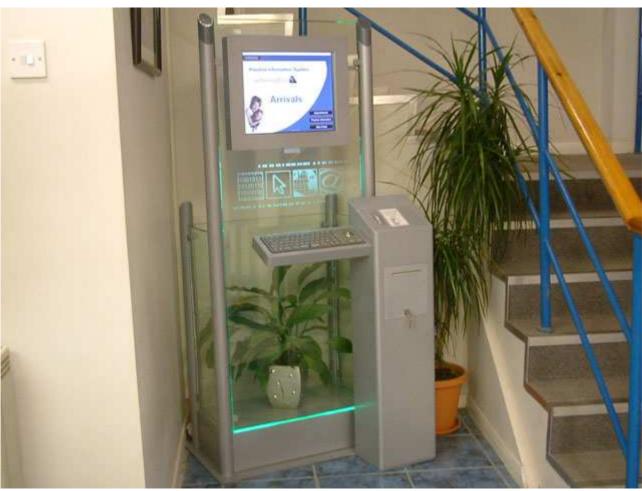

Full Sized Glass Floor standing kiosk with 17" screen

V35 is a stylish, minimalist glass model with options. Designed to be non intrusive this unit, pictured on the left, has the class and style to fit into both classic and modern styled locations, fitting in beautifully with the surrounding decor.

As shown, this unit will accommodate options such as keyboard, printer and card readers. The rear is enclosed making it ideal for free standing in the middle of a floor as well as against a wall. It's also great for demonstrating products etc. Or you can simply enhance the aesthetic appearance by using decorative items such as a pot plant. Please note. The pot plant is not included. Dimension: 650x1600x400/200 (WxHxD/Tower Depth). Weight: 101kg.