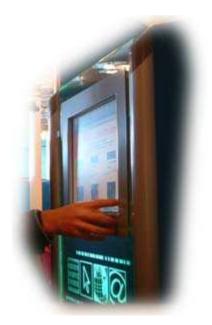

Full Sized Glass Floor standing kiosk with 17" screen

V35 is a stylish, minimalist glass model with options. Designed to be non intrusive this unit, pictured on the left, has the class and style to fit into both classic and modern styled locations, fitting in beautifully with the surrounding decor.

As shown, this unit will accommodate options such as keyboard, printer and card readers. The rear is enclosed making it ideal for free standing in the middle of a floor as well as against a wall. It's also great for demonstrating products etc. Or you can simply enhance the aesthetic appearance by using decorative items such as a pot plant. Please note. The pot plant is not included. Dimension: 650x1600x400/200 (WxHxD/Tower Depth). Weight: 101kg.