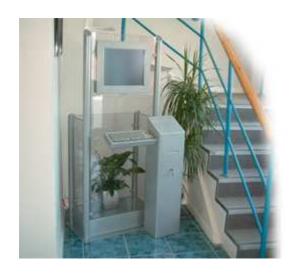

Full Sized Glass Floor standing kiosk with 17" screen

V35 is a stylish, minimalist glass model with options. Designed to be non intrusive this unit, pictured on the left, has the class and style to fit into both classic and modern styled locations, fitting in beautifully with the surrounding decor.

As shown, this unit will accommodate options such as keyboard, printer and card readers. The rear is enclosed making it ideal for free standing in the middle of a floor as well as against a wall. It's also great for demonstrating products etc. Or you can simply enhance the aesthetic appearance by using decorative items such as a pot plant. Please note. The pot plant is not included. Dimension: 650x1600x400/200 (WxHxD/Tower Depth). Weight: 101kg.