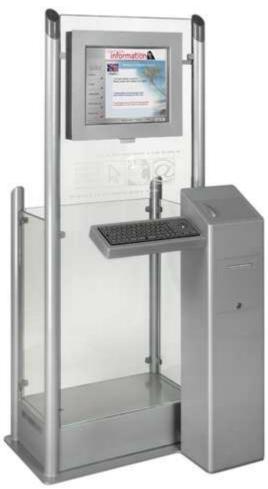

ions (WxHxD) 650mm x 1600mm x 400mm Operating

+ 200mm for Tower

Weight 101Kg Environment

2 + 2 Watts

-25 to 40 Degress

Audio RTB Warranty

1 Year

Build Material

Controller Model

**Powder Coated Steel and** 

**Plexiglass** 

Fixing Details

Manufacturer **Future Generation** 

**OSD** 

1024x768

TBA

15 pin D-Sub / Dvi

Colours Contrast **Brightness**  Titan TTN3-ADA-LQ150X1LGN2 16.7 Million

350:1 260 Cd

35,000 Hours Typical Backlight

## **Power Specifications**

Viewing Angle

Cable Connector

Control Type

Resoloution

210-240 Volt AC Power Supply **40 Watts Normal** Power Consumption

Power Rating 80 watts

## **PC Specifications**

Pentium 4 Memory Processor 256mb

(2.8ghz)

80Gb Hard Disc Drive

**Special Comments** 

Meets DDA Requirements



## i-Touch V35 Pictures