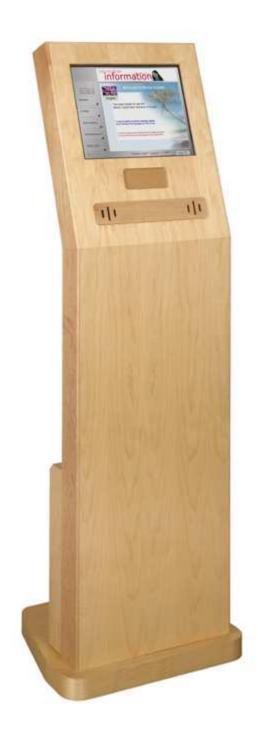

Slim-Line Wooden Floor standing kiosk with 15" screen

The Wooden Kiosk unit is designed for in environments where aesthetic appearance is paramount. With the wide range of wooden finishes, this traditionally designed unit would sit perfectly in the lobby of a five-star hotel.

It could even blend in nicely in a stately home for visitor information. The unit has an in-built Video presentation system that is a must for promotions. Dimensions: 000x000x000 (WxHxD).Weight: 0Kg