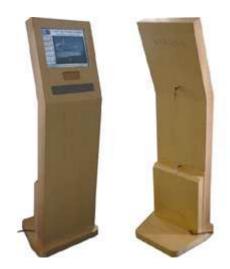

Slim-Line Wooden Floor standing kiosk with 15" screen

The Wooden Kiosk unit is designed for in environments where aesthetic appearance is paramount. With the wide range of wooden finishes, this traditionally designed unit would sit perfectly in the lobby of a five-star hotel.

It could even blend in nicely in a stately home for visitor information. The unit has an in-built Video presentation system that is a must for promotions. Dimensions: 000x000x000 (WxHxD).Weight: 0Kg