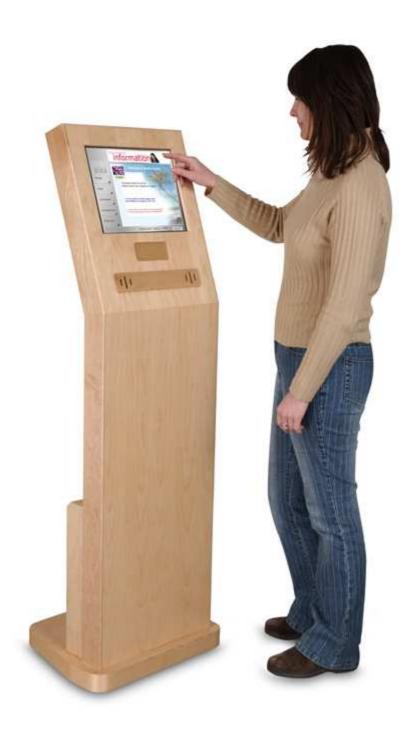

Slim-Line Wooden Floor standing kiosk with 15" screen

The Wooden Kiosk unit is designed for in environments where aesthetic appearance is paramount. With the wide range of wooden finishes, this traditionally designed unit would sit perfectly in the lobby of a five-star hotel.

It could even blend in nicely in a stately home for visitor information. The unit has an in-built Video presentation system that is a must for promotions. Dimensions: 000x000x000 (WxHxD).Weight: 0Kg