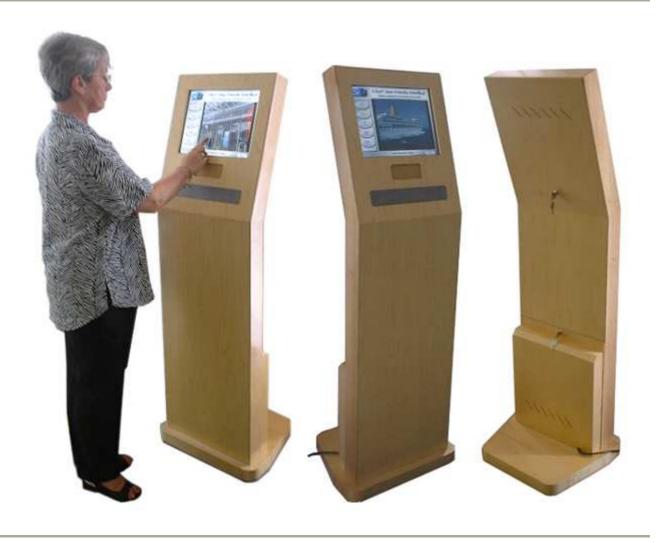

Slim-Line Wooden Floor standing kiosk with 15" screen

The Wooden Kiosk unit is designed for in environments where aesthetic appearance is paramount. With the wide range of wooden finishes, this traditionally designed unit would sit perfectly in the lobby of a five-star hotel.

It could even blend in nicely in a stately home for visitor information. The unit has an in-built Video presentation system that is a must for promotions. Dimensions: 000x000x000 (WxHxD).Weight: 0Kg