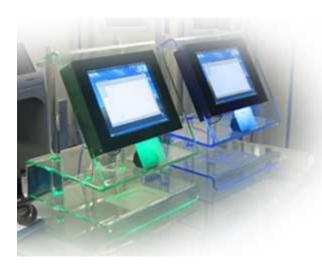

Glass Desk Top Kiosk with 15" VIA 1Ghz Panel PC

This attractive Desktop Kiosk, compact in design includes a fully integrated panel PC. Although unusually shaped this Kiosk is constructed using an industrial VIA 1Ghz PC components, making maintenance very easy.

The Mini ITX motherboard offers USB, Serial, Parallel and PS2 Keyboard and Mouse I/O ports. The lower peripheral cover is lockable to prevent unauthorised access. Its most important feature is that it's a portable self-contained designed for the desktop operation. - Dimensions: 500x610x430 mm (WxHxD). Weight: 16kg.