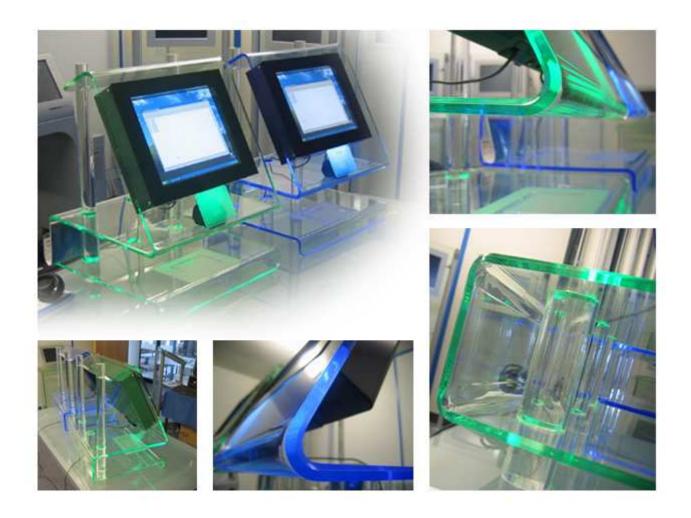

Glass Desk Top Kiosk with 15" VIA 1Ghz Panel PC

This attractive Desktop Kiosk, compact in design includes a fully integrated panel PC. Although unusually shaped this Kiosk is constructed using an industrial VIA 1Ghz PC components, making maintenance very easy.

The Mini ITX motherboard offers USB, Serial, Parallel and PS2 Keyboard and Mouse I/O ports. The lower peripheral cover is lockable to prevent unauthorised access. Its most important feature is that it's a portable self-contained designed for the desktop operation. - Dimensions: 500x610x430 mm (WxHxD). Weight: 16kg.