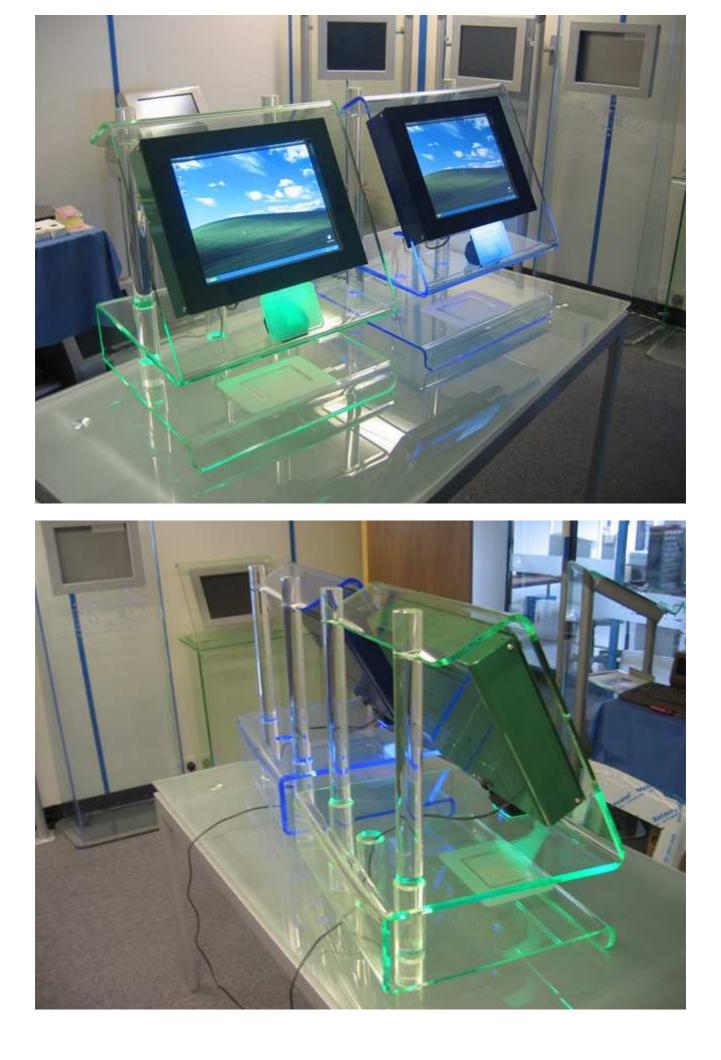

Glass Desk Top Kiosk with 15" VIA 1Ghz Panel PC

This attractive Desktop Kiosk, compact in design includes a fully integrated panel PC. Although unusually shaped this Kiosk is constructed using an industrial VIA 1Ghz PC components, making maintenance very easy.

The Mini ITX motherboard offers USB, Serial, Parallel and PS2 Keyboard and Mouse I/O ports. The lower peripheral cover is lockable to prevent unauthorised access. Its most important feature is that it's a portable self-contained designed for the desktop operation. - Dimensions: 500x610x430 mm (WxHxD). Weight: 16kg.