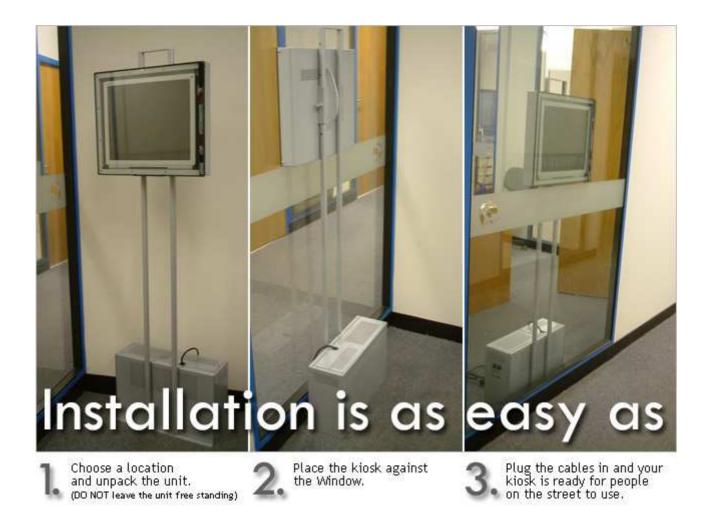

Interactive Through-Glass kiosk with 15" display.

Our innovative design for this Through Glass kiosk, means that there is no installation. It is not necessary for you to have the through glass sensor bonded to your shop front window, and the kiosk unit needn't be permanently installed in one location.

The units design means that it has a slight forward tilt, so that you simply drop the unit in place, against your window, and members of the public have access to all of your products and services outside of normal business hours.