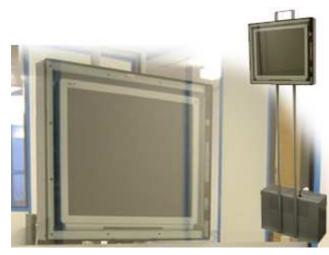

Interactive Through-Glass kiosk with 15" display.

Our innovative design for this Through Glass kiosk, means that there is no installation. It is not necessary for you to have the through glass sensor bonded to your shop front window, and the kiosk unit needn't be permanently installed in one location.

The units design means that it has a slight forward tilt, so that you simply drop the unit in place, against your window, and members of the public have access to all of your products and services outside of normal business hours.

The v15 kiosk unit allows full flexibility, while maintaining a wealth of functionality. Weight: 20Kg